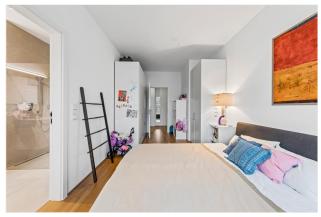

A mint condition fitted kitchen has all you need for extended dinner parties and comes pre-installed.

High ceilings, oak parquet and extensive window fronts combine harmoniously to create a sublime sense of space.

You can reach the en-suite bathroom with floor-level shower and window from the bedroom.

There is also a guest toilet with ample space for a laundry machine and dryer, adjacent to the corridor.

The spacious living area sports an open-plan kitchen with dining area, a separate workplace and mandatory access to the 13 sqm balcony, which naturally extends the living room on sunny days, thanks to its floor-to-ceiling windows.