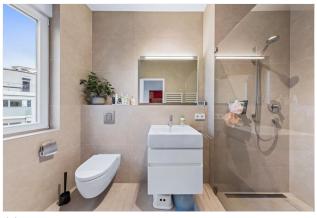

You can reach the en-suite bathroom with floor-level shower and window from the bedroom.

There is also a guest toilet with ample space for a laundry machine and dryer, adjacent to the corridor.

The spacious living area sports an open-plan kitchen with dining area, a separate workplace and mandatory access to the 13 sqm balcony, which naturally extends the living room on sunny days, thanks to its floor-to-ceiling windows.

#### Ausstattung

- + New building from 2011
- + approx. 2.85 meter high ceilings
- + triple glazed, partly floor-to-ceiling sized windows
- + electric lamella blinds
- + modern intercom system with video function
- + high-quality oak strip flooring
- + timeless fine stoneware tiles
- + floor heating throughout the dwelling
- + modern, fully equipped fitted kitchen
- + approx. 13 sgm balcony with own water connection
- + bathroom en suite with floor-level shower
- + guest toilet with space for utilities