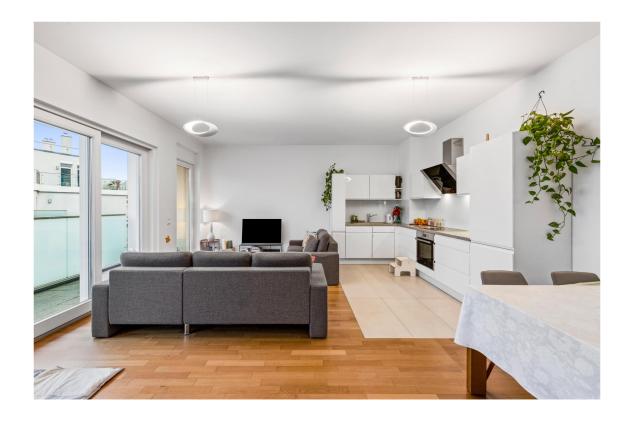

A mint condition fitted kitchen has all you need for extended dinner parties and comes pre-installed.

High ceilings, oak parquet and extensive window fronts combine harmoniously to create a sublime sense of space.

You can reach the en-suite bathroom with floor-level shower and window from the bedroom.

There is also a guest toilet with ample space for a laundry machine and dryer, adjacent to the corridor.

The spacious living area sports an open-plan kitchen with dining area, a separate workplace and mandatory access to the 13 sqm balcony, which naturally extends the living room on sunny days, thanks to its floor-to-ceiling windows.