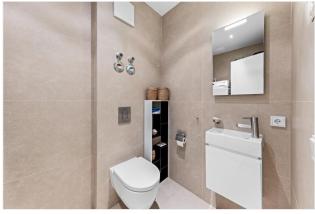

You can reach the en-suite bathroom with floor-level shower and window from the bedroom.

There is also a guest toilet with ample space for a laundry machine and dryer, adjacent to the corridor.

The spacious living area sports an open-plan kitchen with dining area, a separate workplace and mandatory access to the 13 sqm balcony, which naturally extends the living room on sunny days, thanks to its floor-to-ceiling windows.

#### Ausstattung

- + New building from 2011
- + approx. 2.85 meter high ceilings
- + triple glazed, partly floor-to-ceiling sized windows
- + electric lamella blinds
- + modern intercom system with video function
- + high-quality oak strip flooring
- + timeless fine stoneware tiles
- + floor heating throughout the dwelling
- + modern, fully equipped fitted kitchen
- + approx. 13 sgm balcony with own water connection
- + bathroom en suite with floor-level shower
- + guest toilet with space for utilities