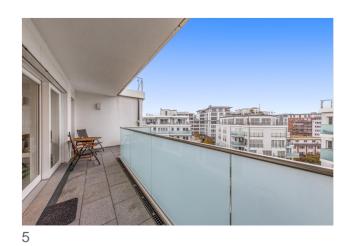

You can reach the en-suite bathroom with floor-level shower and window from the bedroom.

There is also a guest toilet with ample space for a laundry machine and dryer, adjacent to the corridor.

The spacious living area sports an open-plan kitchen with dining area, a separate workplace and mandatory access to the 13 sqm balcony, which naturally extends the living room on sunny days, thanks to its floor-to-ceiling windows.

Here you can relax with a perfect view of the green courtyard with park aesthetics and also make use of a water connection for home gardening.

The underground garage belonging to the property takes away the hassle of finding a parking space in the city.

#### Ausstattung

- + New building from 2011
- + approx. 2.85 meter high ceilings
- + triple glazed, partly floor-to-ceiling sized windows
- + electric lamella blinds
- + modern intercom system with video function
- + high-quality oak strip flooring
- + timeless fine stoneware tiles
- + floor heating throughout the dwelling
- + modern, fully equipped fitted kitchen
- + approx. 13 sgm balcony with own water connection
- + bathroom en suite with floor-level shower
- + guest toilet with space for utilities