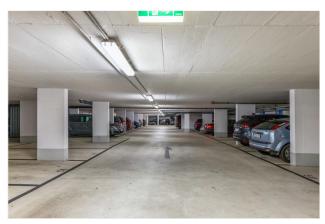

Here you can relax with a perfect view of the green courtyard with park aesthetics and also make use of a water connection for home gardening.

The underground garage belonging to the property takes away the hassle of finding a parking space in the city.

- + cellar compartment
- + private community garden in the courtyard
- + underground parking space with option to retrofit an e-charging station

www.heeseundacar.de

14

Tiefgarage