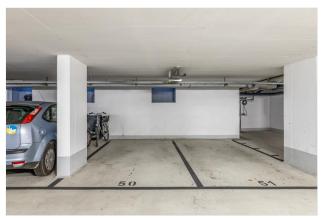

Here you can relax with a perfect view of the green courtyard with park aesthetics and also make use of a water connection for home gardening.

The underground garage belonging to the property takes away the hassle of finding a parking space in the city.

- + cellar compartment
- + private community garden in the courtyard
- + underground parking space with option to retrofit an e-charging station

www.heeseundacar.de

14

Tiefgarage