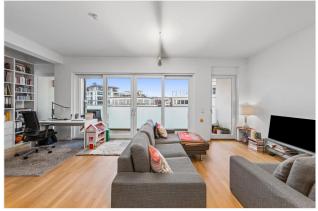

You can reach the en-suite bathroom with floor-level shower and window from the bedroom.

There is also a guest toilet with ample space for a laundry machine and dryer, adjacent to the corridor.

The spacious living area sports an open-plan kitchen with dining area, a separate workplace and mandatory access to the 13 sqm balcony, which naturally extends the living room on sunny days, thanks to its floor-to-ceiling windows.