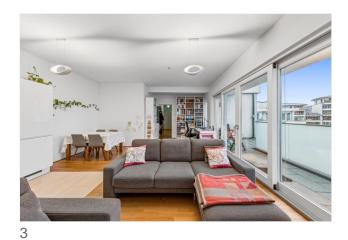

A mint condition fitted kitchen has all you need for extended dinner parties and comes pre-installed.

High ceilings, oak parquet and extensive window fronts combine harmoniously to create a sublime sense of space.

You can reach the en-suite bathroom with floor-level shower and window from the bedroom.

There is also a guest toilet with ample space for a laundry machine and dryer, adjacent to the corridor.

The spacious living area sports an open-plan kitchen with dining area, a separate workplace and mandatory access to the 13 sqm balcony, which naturally extends the living room on sunny days, thanks to its floor-to-ceiling windows.