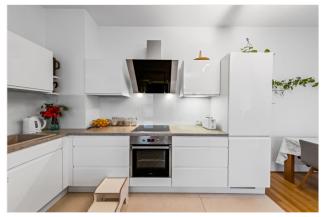

A mint condition fitted kitchen has all you need for extended dinner parties and comes pre-installed.

High ceilings, oak parquet and extensive window fronts combine harmoniously to create a sublime sense of space.

You can reach the en-suite bathroom with floor-level shower and window from the bedroom.

There is also a guest toilet with ample space for a laundry machine and dryer, adjacent to the corridor.

The spacious living area sports an open-plan kitchen with dining area, a separate workplace and mandatory access to the 13 sqm balcony, which naturally extends the living room on sunny days, thanks to its floor-to-ceiling windows.

#### Ausstattung

- + New building from 2011
- + approx. 2.85 meter high ceilings
- + triple glazed, partly floor-to-ceiling sized windows
- + electric lamella blinds
- + modern intercom system with video function
- + high-quality oak strip flooring
- + timeless fine stoneware tiles
- + floor heating throughout the dwelling
- + modern, fully equipped fitted kitchen
- + approx. 13 sgm balcony with own water connection
- + bathroom en suite with floor-level shower
- + guest toilet with space for utilities