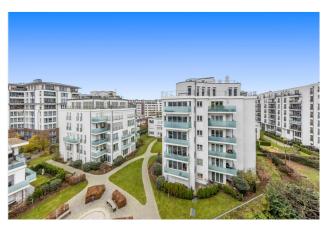

The new development site in a quiet side street close to Moritzplatz was completed in 2011 and consists of five separate buildings surrounding a well-maintained community garden in the inner courtyard.

- + cellar compartment
- + private community garden in the courtyard
- + underground parking space with option to retrofit an e-charging station