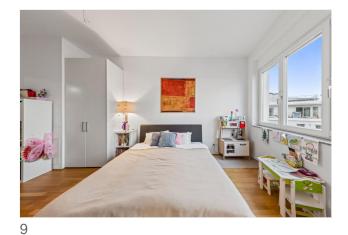

A mint condition fitted kitchen has all you need for extended dinner parties and comes pre-installed.

High ceilings, oak parquet and extensive window fronts combine harmoniously to create a sublime sense of space.

You can reach the en-suite bathroom with floor-level shower and window from the bedroom.

There is also a guest toilet with ample space for a laundry machine and dryer, adjacent to the corridor.

The spacious living area sports an open-plan kitchen with dining area, a separate workplace and mandatory access to the 13 sqm balcony, which naturally extends the living room on sunny days, thanks to its floor-to-ceiling windows.